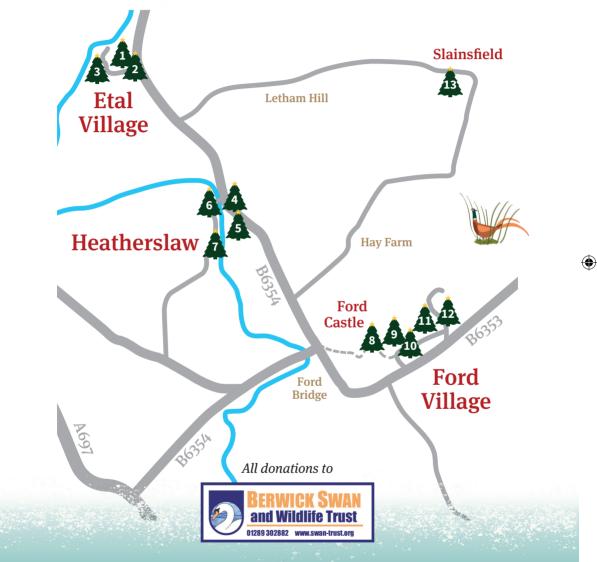

| No                               | Location                     | Song Title                        |
|----------------------------------|------------------------------|-----------------------------------|
| 1                                | Etal Village Hall            |                                   |
| 2                                | Lavender Tearooms, Etal      |                                   |
| 3                                | Etal Castle                  |                                   |
| 4                                | Heatherslaw Bridge           |                                   |
| 5                                | Heatherslaw Light Railway    |                                   |
| 6                                | Heatherslaw Bridge           |                                   |
| 7                                | Paddock at Heatherslaw       |                                   |
| 8                                | Ford Castle                  |                                   |
| 9                                | Lady Waterford Hall, Ford    |                                   |
| 10                               | Ford Village Shop            |                                   |
| 11                               | Ravn Clay Pottery, Ford      |                                   |
| 12                               | Old Forge, Ford              |                                   |
| 13                               | Cheviot Brewery, Slainsfield |                                   |
| Your name                        |                              |                                   |
| Telephone number                 |                              |                                   |
| Email address                    |                              |                                   |
| I would like to enter to win the |                              | Adults' Hamper or  Child's Hamper |