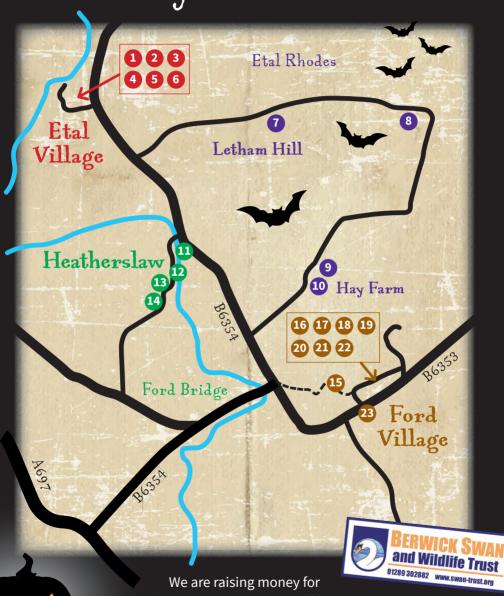

## Please mark the Scarycrows out of 10, then post the score sheet into one of the collection boxes.

| No | Title                                    | Location                                   | Mark<br>out of 10 |
|----|------------------------------------------|--------------------------------------------|-------------------|
| 1  | Strictly Skeletons                       | The Lavender Tearooms                      |                   |
| 2  | Boo - It's Barbie                        | The Black Bull                             |                   |
| 3  | Mad Monsters Tea Party                   | Etal Castle Portcullis                     |                   |
| 4  | Scary Poppins                            | 20 Etal                                    |                   |
| 5  | The Ghost of Summer                      | The Old Power House, Etal                  |                   |
| 6  | Bo-Jo                                    | 14 Etal                                    |                   |
| 7  | Don't Lose Your Head (bring your camera) | Sawmill, Letham Hill                       |                   |
| 8  | Charlotte's Web                          | Cheviot Tap, Slainsfield                   |                   |
| 9  | Headless Selfie                          | Hay Farm                                   |                   |
| 10 | The Corpse Bride                         | Hay Farm B&B                               |                   |
| 11 | Hubble Bubble                            | Heatherslaw Light Railway                  |                   |
| 12 | Just Hanging Around                      | Heatherslaw Corn Mill                      |                   |
| 13 | The Mad Axeman                           | Handmade at Heatherslaw                    |                   |
| 14 | Bone Garden                              | 3 Heatherslaw Memorial<br>Cottages         |                   |
| 15 | The Ford-Bidden Castle                   | Ford Castle Portcullis                     |                   |
| 16 | Don't Call Ghost Face                    | 1 Ford Village                             |                   |
| 17 | Blooming Scary                           | Lady Waterford Hall                        |                   |
| 18 | Nightmare Before Camping                 | Opposite Ford Village Shop                 |                   |
| 19 | Pablo Pick-Axe-O                         | Opposite Ford Village Shop                 |                   |
| 20 | Witches Brew                             | Ford Village Shop                          |                   |
| 21 | Aghastonbury                             | 6 Ford Village                             |                   |
| 22 | Spot the Spider                          | Old Forge, Ford                            |                   |
| 23 | Room on the Broom                        | Ford School<br>(opposite entrance to Ford) |                   |